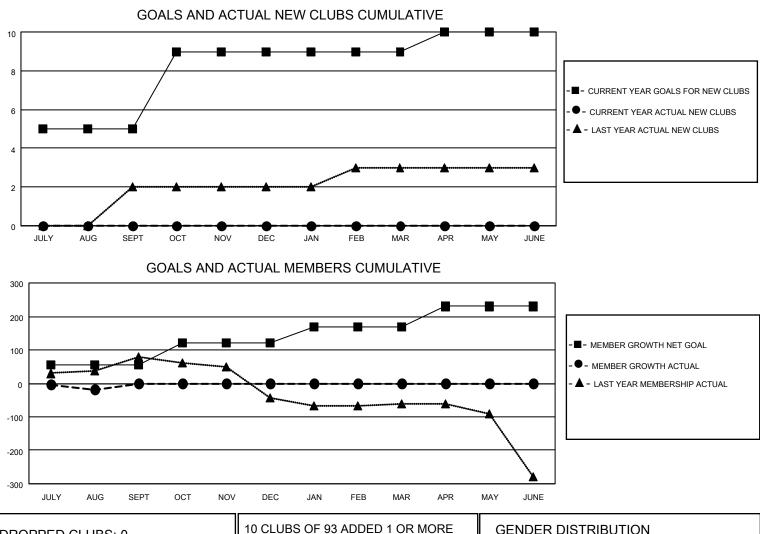

## LOCATION INDIA

District 321A3

Results as of: 8/31/2020

| Clubs                 |               |           |               | Members               |                       |                         |                                                    |  |  |
|-----------------------|---------------|-----------|---------------|-----------------------|-----------------------|-------------------------|----------------------------------------------------|--|--|
| RESULTS FOR 2020-2021 |               |           |               | RESULTS FOR 2020-2021 |                       |                         |                                                    |  |  |
| QUARTER               | NEW CLUB GOAL | NEW CLUBS | DROPPED CLUBS | QUARTER               | ER GROWTH NET<br>GOAL | MEMBER GROWTH<br>ACTUAL | DROPPED<br>MEMBERS ACTUAL<br>(including transfers) |  |  |
| JULY/AUG/SEPT         | 5             | 0         | 0             | JULY/AUG/SEPT         | 55                    | 27                      | 42                                                 |  |  |
| OCT/NOV/DEC           | 4             | 0         | 0             | OCT/NOV/DEC           | 65                    | 0                       | 0                                                  |  |  |
| JAN/FEB/MAR           | 0             | 0         | 0             | JAN/FEB/MAR           | 50                    | 0                       | 0                                                  |  |  |
| APR/MAY/JUNE          | 1             | 0         | 0             | APR/MAY/JUNE          | 60                    | 0                       | 0                                                  |  |  |